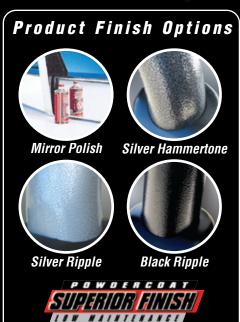

Protection Skirt which also provides protection for the delicate intercooler just behind the Air Directional Cooling Vents. A specifically designed steel mounting system ensures a neat and sturdy fitment. Indicator/Park Light Combinations, Air Directional Cooling Vents, Driving Light mounting points and an Aerial Bracket are all standard features. Complete your bar with mirror polished or powdercoat finishes.

inclusions and for a superior low maintenance finish where bugs wash off easily, why not choose from ECB's range of superior,

low maintenance powder coated finishes?

**RANGER PJ** Silver Hammertone Finish