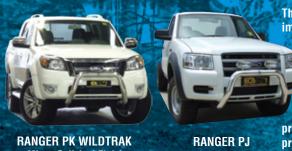

RANGER PK WILDTRAK **BIG TUBE BAR** Bumper Over Bar Black Ripple Finish

> **RANGER PJ BIG TUBE BAR** Bumper Over Bar

Mirror Polished Finish

TYPE 8 BAR

The tubular construction of the Type 8 Bar contours perfectly to suit the Ranger's aerodynamic styling. Manufactured from high tensile alloys with a 63mm centre tube, the Type 8 Bar provides optimum frontal protection for the bumper, grille, headlights and the delicate intercooler while a steel mounting sytem ensures a strong fitment. Driving light mounting provisions are standard

**RANGER PJ** Mirror Polished Finish

RANGER PK WILDTRAK Mirror Polished Finish