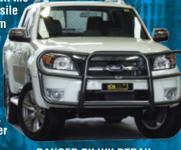

RANGER PK WILDTRAK **BIG TUBE BAR** Bumper Over Bar Black Ripple Finish

> **RANGER PJ BIG TUBE BAR** Bumper Over Bar

Mirror Polished Finish

TYPE 8 BAR

The tubular construction of the Type 8 Bar contours perfectly to suit the Ranger's aerodynamic styling. Manufactured from high tensile alloys with a 63mm centre tube, the Type 8 Bar provides optimum frontal protection for the bumper, grille, headlights and the delicate intercooler while a steel mounting sytem ensures a strong fitment. Driving light mounting provisions are standard

**RANGER PJ** Mirror Polished Finish

RANGER PK WILDTRAK Mirror Polished Finish