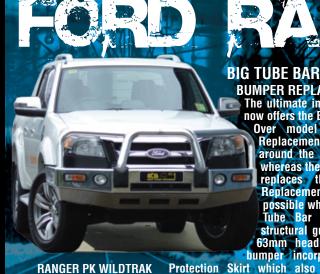

The ultimate in vehicle protection just got better. ECB now offers the Big Tube Bar in both a traditional Bumper Over model as well as an all new Bumper Replacement model. The Bumper Over model wraps around the Royer's bumper providing a snug fit whereast the Royer's Bumper Providing a snug fit whereast the Royer's Bumper Barbarat was a single process. whereas the Bumper Replacement model physically replaces the existing bumper. The Bumper Replacement offers the highest level of protection possible while providing incredible looks. Each Big Tube Bar is manufactured from high tensile, structural grade alloys and features fully gusseted 63mm headlight tubes. The tapered one-piece bumper incorporates a full width, braced Lower

Protection Skirt which also provides protection for the delicate intercooler just behind the Air Directional Cooling Vents. A specifically designed steel mounting system ensures a neat and sturdy fitment. Indicator/Park Light Combinations, Air Directional Cooling Vents, Driving Light mounting points and an Aerial Bracket are all standard features. Complete your bar with mirror polished or powdercoat finishes.

RANGER PK WILDTRAK **BIG TUBE BAR** Bumper Over Bar Black Ripple Finish

> **RANGER PJ BIG TUBE BAR** Bumper Over Bar

Mirror Polished Finish

TYPE 8 BAR

The tubular construction of the Type 8 Bar contours perfectly to suit the Ranger's aerodynamic styling. Manufactured from high tensile alloys with a 63mm centre tube, the Type 8 Bar provides optimum frontal protection for the bumper, grille, headlights and the delicate intercooler while a steel mounting sytem ensures a strong fitment. Driving light mounting provisions are standard