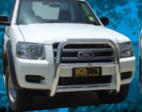

RANGER PK WILDTRAK **BIG TUBE BAR** Bumper Over Bar Black Ripple Finish

> **RANGER PJ BIG TUBE BAR** Bumper Over Bar

Mirror Polished Finish

TYPE 8 BAR

The tubular construction of the Type 8 Bar contours perfectly to suit the Ranger's aerodynamic styling. Manufactured from high tensile alloys with a 63mm centre tube, the Type 8 Bar provides optimum frontal protection for the bumper, grille, headlights and the delicate intercooler while a steel mounting sytem ensures a strong fitment. Driving light mounting provisions are standard

**RANGER PJ** Mirror Polished Finish

RANGER PK WILDTRAK Mirror Polished Finish